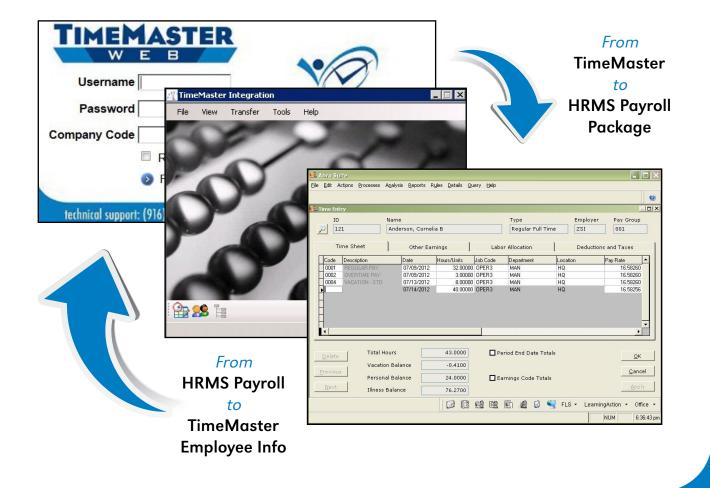

### **Features**

Our Sierra integration synchronizes employee and payroll data between **Sage HRMS** and **TimeMaster™** with the click of a button.

Our standard out-of-the-box integration is bi-directional and updates employee information, including department, job, supervisor, and much more directly into TimeMaster directly from **Sage HRMS** so there is no double entry. It also interfaces your TimeMaster time and attendance data including time punches, pay codes, job codes, absence codes, disbursements, shift codes (and more) directly into **Sage HRMS**, making payroll a breeze.

See page two for more info and screen shots! •